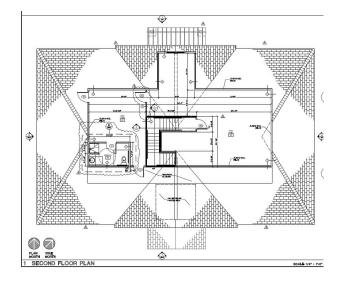

### **PROPERTY FEATURES**

- High Quality, Professional Office Space in Roper Professional Park
- Easy Access to I-385 @ Roper Mountain Road and Pelham Road
- Well-Suited for Law, Engineering, or other Professional Office Users
- Eight (8) plus Private Offices, Work Room, Conference Room, Break Room, and Lobby with Receptionist's Office
- Greenville County Location Just outside Greenville City Limits
- Also Available for Purchase Additional 3,900 SF of Bon Secours Medical Investment Space