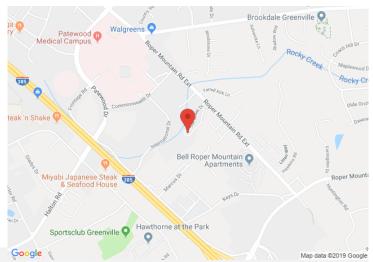

# 803 ROPER CREEK DRIVE GREENVILLE, SC 29615

| Property Type Office |                                                            |
|----------------------|------------------------------------------------------------|
| Status               | For Sale, For Lease                                        |
| Sale Price           | \$695,000                                                  |
| Lease Rate           | \$14.00/SF/Modified Gross inclusive of Taxes and Insurance |
| Square Feet          | +/- 4944 Square Feet                                       |
| Zoning               | PD                                                         |
| County               | Greenville                                                 |
| Тах Мар              | 0543140100802                                              |

### **PROPERTY FEATURES**

- High Quality, Professional Office Space in Roper Professional Park
- Easy Access to I-385 @ Roper Mountain Road and Pelham Road
- Well-Suited for Law, Engineering, or other Professional Office Users
- Eight (8) plus Private Offices, Work Room, Conference Room, Break Room, and Lobby with Receptionist's Office
- Greenville County Location Just outside Greenville City Limits
- Also Available for Purchase Additional 3,900 SF of Bon Secours Medical Investment Space