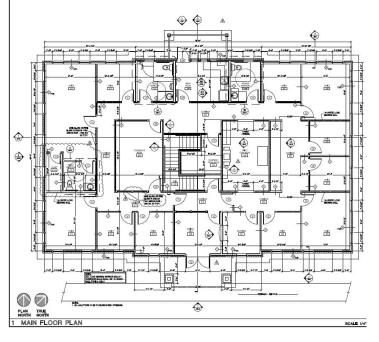

### **PROPERTY FEATURES**

- High Quality, Professional Office Space in Roper Professional Park
- Easy Access to I-385 @ Roper Mountain Road and Pelham Road
- Well-Suited for Law, Engineering, or other Professional Office Users
- Eight (8) plus Private Offices, Work Room, Conference Room, Break Room, and Lobby with Receptionist's Office
- Greenville County Location Just outside Greenville City Limits
- Also Available for Purchase Additional 3,900 SF of Bon Secours Medical Investment Space