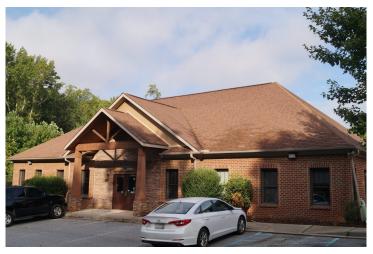

# 803 ROPER CREEK DRIVE GREENVILLE, SC 29615

| Property Type Office |                                                            |
|----------------------|------------------------------------------------------------|
| Status               | For Sale, For Lease                                        |
| Sale Price           | \$695,000                                                  |
| Lease Rate           | \$14.00/SF/Modified Gross inclusive of Taxes and Insurance |
| Square Feet          | +/- 4944 Square Feet                                       |
| Zoning               | PD                                                         |
| County               | Greenville                                                 |
| Тах Мар              | 0543140100802                                              |

### **PROPERTY FEATURES**

- High Quality, Professional Office Space in Roper Professional Park
- Easy Access to I-385 @ Roper Mountain Road and Pelham Road
- Well-Suited for Law, Engineering, or other Professional Office Users
- Eight (8) plus Private Offices, Work Room, Conference Room, Break Room, and Lobby with Receptionist's Office
- Greenville County Location Just outside Greenville City Limits
- Also Available for Purchase Additional 3,900 SF of Bon Secours Medical Investment Space